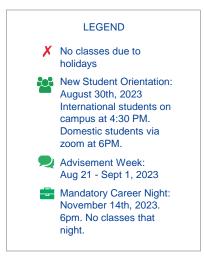

## Fall 2023 Calendar

September 5 - December 18

|            |    |    |             |    |    |    |         |    |    | 2  | 202 | 3  |    |    |          |    |    |    |            |    |    |    |
|------------|----|----|-------------|----|----|----|---------|----|----|----|-----|----|----|----|----------|----|----|----|------------|----|----|----|
|            |    |    |             |    |    |    | 1       |    |    |    |     |    |    |    |          |    |    |    |            |    |    |    |
| September  |    |    |             |    |    |    | October |    |    |    |     |    |    |    | November |    |    |    |            |    |    |    |
| S          | Μ  | т  | W           | т  | F  | S  |         | S  | Μ  | т  | W   | т  | F  | S  |          | S  | М  | т  | W          | т  | F  | S  |
| 9          | Q  | Q  | <b>20</b> 2 | Q  | 2  | 2  |         | Х  | ×  | ×  | X   | X  | 6  | 7  |          |    |    |    | 1          | 2  | 3  | 4  |
| 3          | 4  | 5  | 6           | 7  | 8  | 9  |         | ×  | 9  | 10 | 11  | 12 | 13 | 14 |          | 5  | 6  | 7  | 8          | 9  | 10 | 11 |
| 10         | 11 | 12 | 13          | 14 | 15 | 16 |         | 15 | 16 | 17 | 18  | 19 | 20 | 21 |          | 12 | 13 |    | 15         | 16 | 17 | 18 |
| ≯          | 18 | 19 | 20          | 21 | 22 | 23 |         | 22 | 23 | 24 | 25  | 26 | 27 | 28 |          | 19 | 20 | 21 | <b>×</b> 2 | 28 | 24 | 25 |
| <b>X</b> 4 | *  | 26 | 27          | 28 | 29 | 30 |         | 29 | 30 | 31 |     |    |    |    |          | 26 | 27 | 28 | 29         | 30 |    |    |
|            |    |    |             |    |    |    |         |    |    |    |     |    |    |    |          |    |    |    |            |    |    |    |
| December   |    |    |             |    |    |    |         |    |    |    |     |    |    |    |          |    |    |    |            |    |    |    |
| S          | М  | Т  | W           | Т  | F  | S  |         |    |    |    |     |    |    |    |          |    |    |    |            |    |    |    |
|            |    |    |             |    | 1  | 2  |         |    |    |    |     |    |    |    |          |    |    |    |            |    |    |    |
| 3          | 4  | 5  | 6           | 7  | 8  | 9  |         |    |    |    |     |    |    |    |          |    |    |    |            |    |    |    |
| 10         | 11 | 12 | 13          | 14 | 15 | 16 |         |    |    |    |     |    |    |    |          |    |    |    |            |    |    |    |
| 17         | 18 | 19 | 20          | 21 | 22 | 23 |         |    |    |    |     |    |    |    |          |    |    |    |            |    |    |    |
|            |    |    |             |    |    |    |         |    |    |    |     |    |    |    |          |    |    |    |            |    |    |    |

After August 21 late registration fee will be applied for returning students. Last day to add/drop is September 15, 2023.

There are 14 Tuesday sessions on the calendar. Tuesday, November 14th, 2023 GST will hold a Career Night. No classes that night.