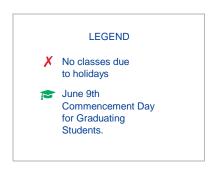

## 2025 Summer Calendar

June 17 - July 31 in-person classes, June 4 - August 28 online classes

|      |    |    |    |     |    |    |  |      |    | 2  | 202 | 5  |    |    |  |        |    |    |    |    |    |   |
|------|----|----|----|-----|----|----|--|------|----|----|-----|----|----|----|--|--------|----|----|----|----|----|---|
| June |    |    |    |     |    |    |  | July |    |    |     |    |    |    |  | August |    |    |    |    |    |   |
| S    | М  | Т  | W  | Т   | F  | S  |  | S    | M  | Т  | W   | Т  | F  | S  |  | S      | M  | T  | W  | T  | F  | S |
| 1    | 2  | 3  | 4  | 5   | 6  | 7  |  |      |    | 1  | 2   | 3  | 4  | 5  |  |        |    |    |    |    | 1  | 2 |
| 8    |    | 10 | 11 | 12  | 13 | 14 |  | 6    | 7  | 8  | 9   | 10 | 11 | 12 |  | 3      | 4  | 5  | 6  | 7  | 8  | Ç |
| 15   | 16 | 17 | 18 | 1/9 | 20 | 21 |  | 13   | 14 | 15 | 16  | 17 | 18 | 19 |  | 10     | 11 | 12 | 13 | 14 | 15 | 1 |
| 22   | 23 | 24 | 25 | 26  | 27 | 28 |  | 20   | 21 | 22 | 23  | 24 | 25 | 26 |  | 17     | 18 | 19 | 20 | 21 | 22 | 2 |
| 29   | 30 |    |    |     |    |    |  | 27   | 28 | 29 | 30  | 31 |    |    |  | 24     | 25 | 26 | 27 | 28 | 29 | 3 |
|      |    |    |    |     |    |    |  |      |    |    |     |    |    |    |  | 31     |    |    |    |    |    |   |
|      |    |    |    |     |    |    |  |      |    |    |     |    |    |    |  |        |    |    |    |    |    |   |