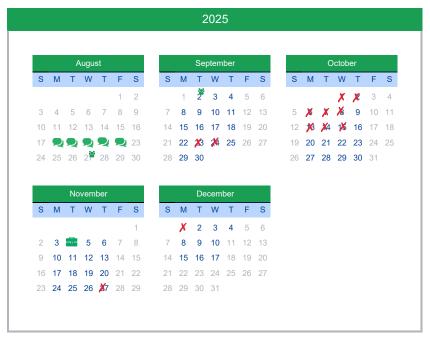

## Fall Semester Calendar

September 2 - December 17

- After August 18 late registration fee will be applied for returning students.
- Registration for Fall 2025 will begin via TouroOne on June 20, 2025.
- Last day to add/drop is September 15, 2025.
- Last day to add/drop with a "W" is November 5, 2025.
- One of the extra sessions on Tuesday will be Career Night (see legend below).
- There will be no regular classes on the night of this event. Date: TBA.
- To graduate, all students must attend 2 Career Night presentations.