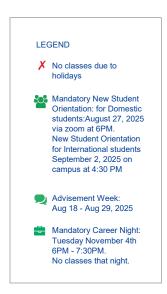

## Fall Semester Calendar

September 2 - December 17

- After August 18 late registration fee will be applied for returning students.
- Registration for Fall 2025 will begin via TouroOne on June 20, 2025.
- Last day to add/drop is September 15, 2025.
- Last day to add/drop with a "W" is November 5, 2025.
- One of the extra sessions on Tuesday will be Career Night (see legend below).
- There will be no regular classes on the night of this event. Date: TBA.
- To graduate, all students must attend 2 Career Night presentations.