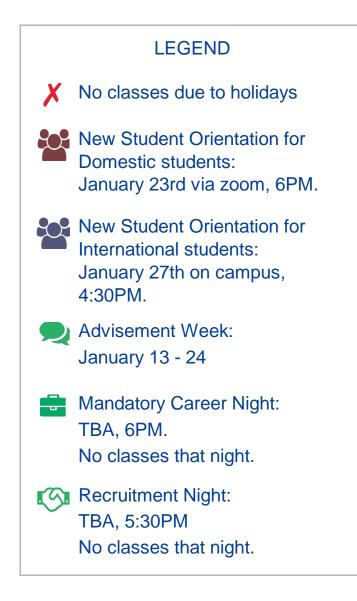

- After January 13 Late Registration fee will be applied for returning students
- Mandatory New Student Orientation January 27: New International Students 4:30PM. All New Students 6PM
- First day of classes is January 27
- Last day to Add/Drop classes is February 7

• There are 14 Tuesday and Wednesday sessions. One of the extra sessions will be Career Night and the other will be Recruitment Night (see legend below). There will be no regular classes on the nights of these events.

• To graduate, all students must attend 2 Career Night presentations