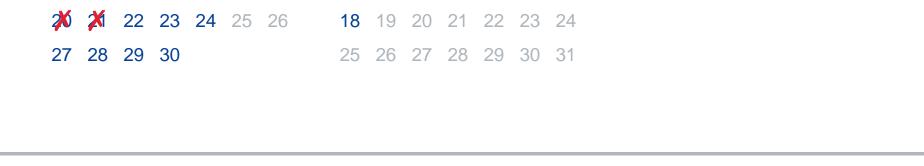

## **2025 Spring Semester Calendar**

January 27 - May 18

|         |    |    |       |    |    |    |  |          |    | 2  | 202 | 5  |    |    |  |       |    |    |    |    |    |    |
|---------|----|----|-------|----|----|----|--|----------|----|----|-----|----|----|----|--|-------|----|----|----|----|----|----|
|         |    |    |       |    |    |    |  |          |    |    |     |    |    |    |  |       |    |    |    |    |    |    |
| January |    |    |       |    |    |    |  | February |    |    |     |    |    |    |  | March |    |    |    |    |    |    |
| S       | М  | Т  | W     | Т  | F  | S  |  | S        | М  | Т  | W   | Т  | F  | S  |  | S     | Μ  | Т  | W  | Т  | F  | S  |
|         |    |    | 1     | 2  | 3  | 4  |  |          |    |    |     |    |    | 1  |  |       |    |    |    |    |    | 1  |
| 5       | 6  | 7  | 8     | 9  | 10 | 11 |  | 2        | 3  | 4  | 5   | 6  | 7  | 8  |  | 2     | 3  | 4  | 5  | 6  | 7  | 8  |
| 12      |    |    | Ø     |    | (  | 18 |  | 9        | 10 | 11 | 12  | 13 | 14 | 15 |  | 9     | 10 | 11 | 12 | 18 | 14 | 15 |
| 19      |    |    |       |    |    |    |  | 16       | X  | 18 | 19  | 20 | 21 | 22 |  | 16    | 17 | 18 | 19 | 20 | 21 | 22 |
| 26      | 27 | 28 | 29    | 30 | 31 |    |  | 23       | 24 | 25 | 26  | 27 | 28 |    |  | 23    | 24 | 25 | 26 | 27 | 28 | 29 |
|         |    |    |       |    |    |    |  |          |    |    |     |    |    |    |  | 30    | 31 |    |    |    |    |    |
|         |    |    | April |    |    |    |  | Мау      |    |    |     |    |    |    |  |       |    |    |    |    |    |    |
| S       | М  | Т  | W     | Т  | F  | S  |  | S        | М  | Т  | W   | Т  | F  | S  |  |       |    |    |    |    |    |    |
|         |    |    | 2     | 3  | 4  | 5  |  |          |    |    |     | 1  | 2  | 3  |  |       |    |    |    |    |    |    |
| 6       | 7  | X  | ×     | 10 | 11 | 12 |  | 4        | 5  | 6  | 7   | 8  | 9  | 10 |  |       |    |    |    |    |    |    |
| 18      | 14 | 18 | 18    | 18 | 18 | 19 |  | 11       | 12 | 13 | 14  | 15 | 16 | 17 |  |       |    |    |    |    |    |    |

- After January 13 Late Registration fee will be applied for returning students
- Mandatory New Student Orientation January 27: New International Students 4:30PM. All New Students 6PM
- First day of classes is January 27
- Last day to Add/Drop classes is February 7